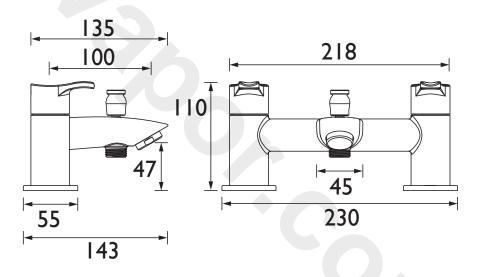

Dimensions (measurements in mm)

| Flow Rates (I/min)          |      |      |      |    |      |      |  |  |  |
|-----------------------------|------|------|------|----|------|------|--|--|--|
| System Pressure (bar)       | 0.3  | 0.5  | 1    | 2  | 3    | 5    |  |  |  |
| Through Bath Filler (mixed) | 16.7 | 21.5 | 30.4 | 43 | 52.7 | 68   |  |  |  |
| Through Handset (mixed)     | 6.2  | 8    | 11.3 | 16 | 19.6 | 25.3 |  |  |  |