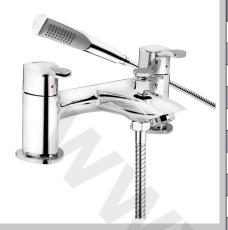

## CAP BSM C

## CAPRI Tap Range Capri Bath Shower Mixer Chrome

| _ |        |     |     |    |
|---|--------|-----|-----|----|
| _ | $\sim$ | tı. | ıre | c. |
|   | ca     | Uυ  | пσ  | Э. |

- Long life and easy to use 1/4 turn ceramic disc valves
- Metal back nuts for added durability
- Easy-to-use lever handle
- Includes 1.5m hose, rub-clean anti-limescale handset and wall bracket
- 1.5m shower hose